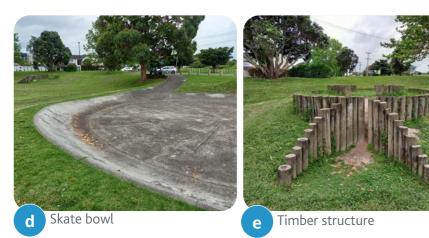

# CROSSFIELD RESERVE PLAYGROUND RENEWAL

Proposed Concept | December 2021





Existing site

### **SITE PHOTOGRAPHS**







# **AERIAL** SCALE 1: 500 @ A3



### **EXISTING PLAY EXPERIENCES**



Swinging













# CROSSFIELD RESERVE PLAYGROUND : PROPOSED UPGRADE DECEMBER 2021 Spatial Zoning





Overall concept plan



- 1 Proposed new senior play space. Flush concrete edging
- 2 Junior play space, with bark cushionfall. Retains existing raised timber edge, fence and shade sail
- (3) Proposed new path connections
- 4) Flexible open lawn / kick-a-ball space retained
- 5 New edging to existing skate bowl
- 6 New high-five seating to existing basketball court
- 7 Proposed amenity planting
- 8 Proposed riparian revegetation
- (9) Proposed park signage at Crossfield Reserve entrance

Bark safety surfacing



Senior playground plan, proposed play equipment

### **SENIOR PLAY PLAN**



# SCALE 1: 200 @ A3

###