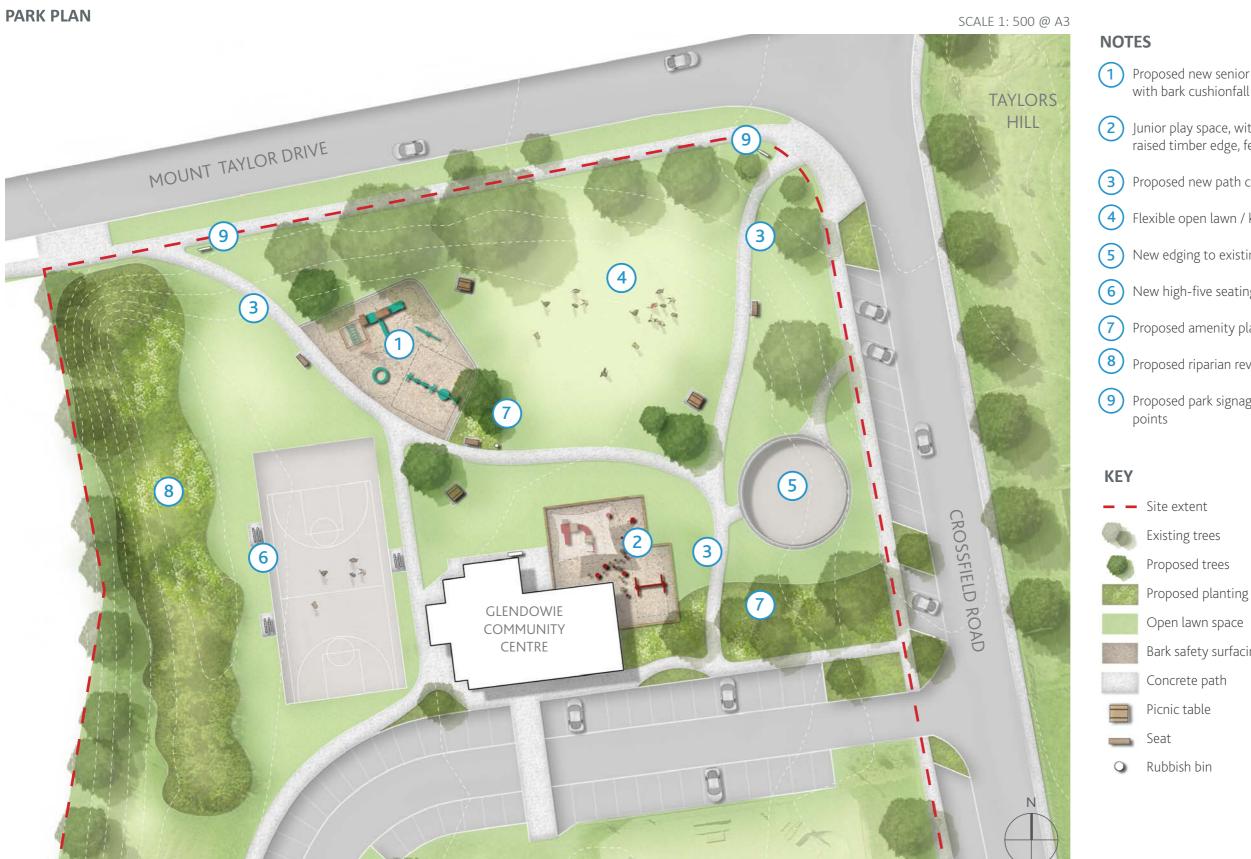

# CROSSFIELD RESERVE PLAYGROUND : PROPOSED UPGRADE DECEMBER 2021 Spatial Zoning

Overall concept plan

- 1 Proposed new senior play space. Flush concrete edging
- 2 Junior play space, with bark cushionfall. Retains existing raised timber edge, fence and shade sail
- (3) Proposed new path connections
- 4) Flexible open lawn / kick-a-ball space retained
- 5 New edging to existing skate bowl
- 6 New high-five seating to existing basketball court
- 7 Proposed amenity planting
- 8 Proposed riparian revegetation
- (9) Proposed park signage at Crossfield Reserve entrance