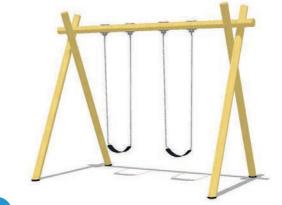

### PROPOSED PLAYGROUND EQUIPMENT -

COLOURS ARE INDICATIVE ONLY

Flying Saucer Timber double swing with basket

Existing trees

Proposed trees

Proposed planting Open lawn space

Bark safety surfacing

Concrete path