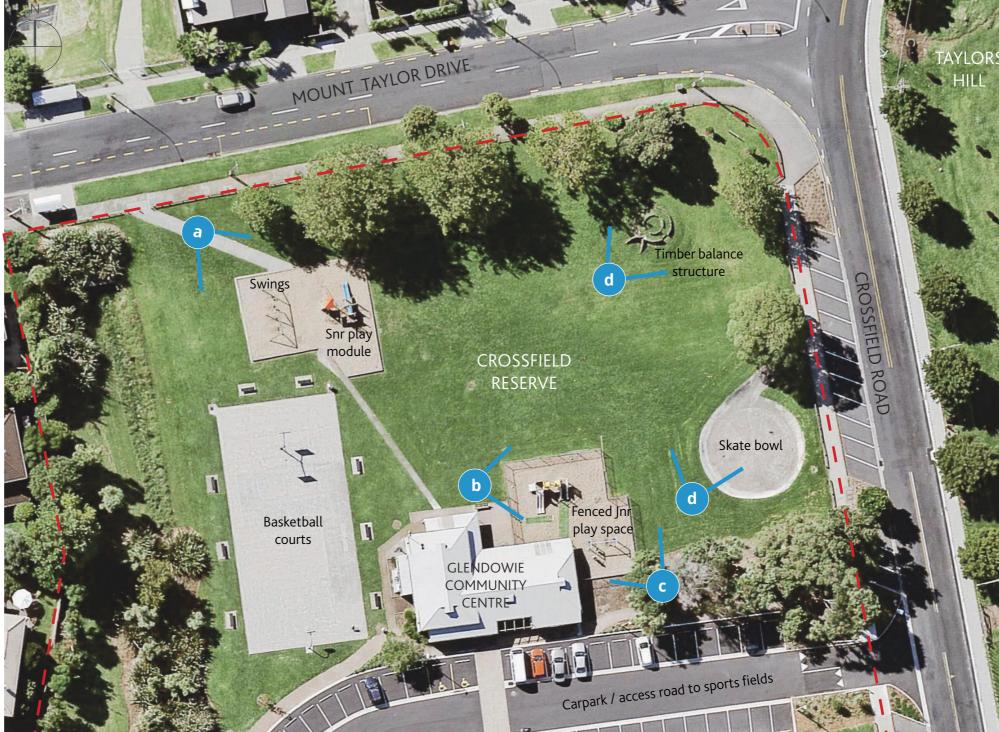

# CROSSFIELD RESERVE PLAYGROUND RENEWAL

Proposed Concept | December 2021





Existing site

### **SITE PHOTOGRAPHS**







# **AERIAL** SCALE 1: 500 @ A3



### **EXISTING PLAY EXPERIENCES**



Swinging













# CROSSFIELD RESERVE PLAYGROUND : PROPOSED UPGRADE DECEMBER 2021 Spatial Zoning





Overall concept plan



- 1 Proposed new senior play space. Flush concrete edging
- 2 Junior play space, with bark cushionfall. Retains existing raised timber edge, fence and shade sail
- (3) Proposed new path connections
- 4) Flexible open lawn / kick-a-ball space retained
- 5 New edging to existing skate bowl
- 6 New high-five seating to existing basketball court
- 7 Proposed amenity planting
- 8 Proposed riparian revegetation
- (9) Proposed park signage at Crossfield Reserve entrance

Bark safety surfacing



Senior playground plan, proposed play equipment

### **SENIOR PLAY PLAN**



# SCALE 1: 200 @ A3

### **PROPOSED PLAY VALUE**

| PLAY EX