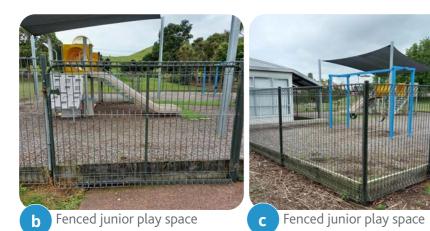

# CROSSFIELD RESERVE PLAYGROUND RENEWAL

Proposed Concept | December 2021





Existing site

### **SITE PHOTOGRAPHS**







# **AERIAL** SCALE 1: 500 @ A3



### **EXISTING PLAY EXPERIENCES**



Swinging













# CROSSFIELD RESERVE PLAYGROUND : PROPOSED UPGRADE DECEMBER 2021 Spatial Zoning





Overall concept plan



- 1 Proposed new senior play space. Flush concrete edging
- 2 Junior play space, with bark cushionfall. Retains existing raised timber edge, fence and shade sail
- (3) Proposed new path connections
- 4) Flexible open lawn / kick-a-ball space retained
- 5 New edging to existing skate bowl
- 6 New high-five seating to existing basketball court
- 7 Proposed amenity planting
- 8 Proposed riparian revegetation
- (9) Proposed park signage at Crossfield Reserve entrance

Bark safety surfacing



Senior playground plan, proposed play equipment

### **SENIOR PLAY PLAN**



# SCALE 1: 200 @ A3

##