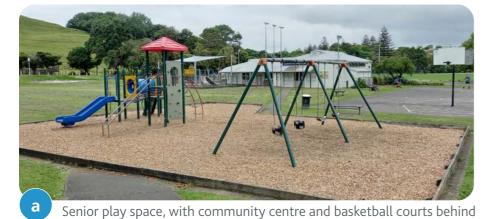

# CROSSFIELD RESERVE PLAYGROUND RENEWAL

Proposed Concept | December 2021





Existing site

### **SITE PHOTOGRAPHS**







# **AERIAL** SCALE 1: 500 @ A3



### **EXISTING PLAY EXPERIENCES**



Swinging













# CROSSFIELD RESERVE PLAYGROUND : PROPOSED UPGRADE DECEMBER 2021 Spatial Zoning





Overall concept plan



- 1 Proposed new senior play space. Flush concrete edging
- 2 Junior play space, with bark cushionfall. Retains existing raised timber edge, fence and shade sail
- (3) Proposed new path connections
- 4) Flexible open lawn / kick-a-ball space retained
- 5 New edging to existing skate bowl
- 6 New high-five seating to existing basketball court
- 7 Proposed amenity planting
- 8 Proposed riparian revegetation
- (9) Proposed park signage at Crossfield Reserve entrance

Bark safety surfacing



Senior playground plan, proposed play equipment

### **SENIOR PLAY PLAN**



# SCALE 1: 200 @ A3