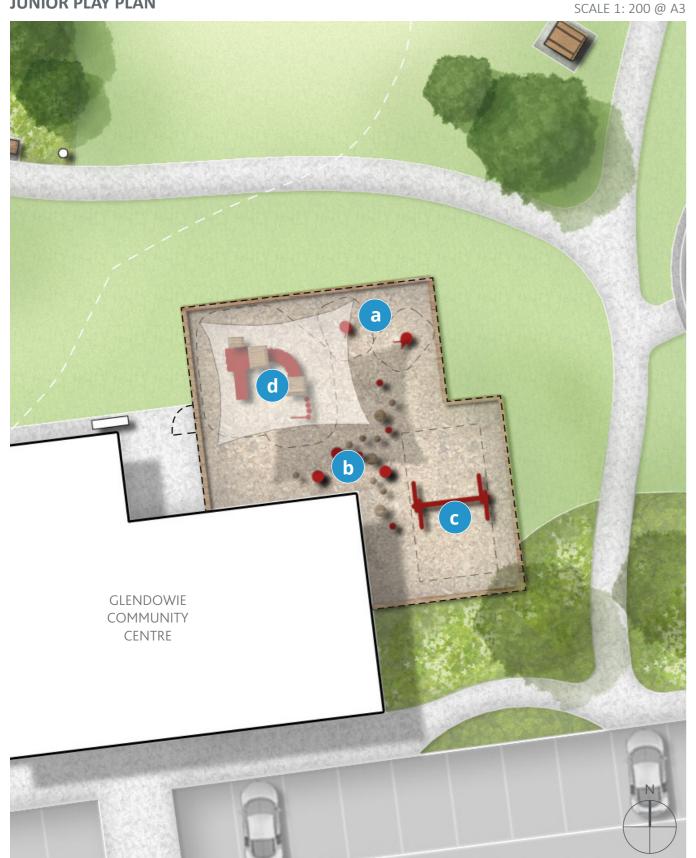

Picnic table

--- Existing playground gate and fence

Bark safety surfacing

Junior playground plan, proposed play equipment

### **JUNIOR PLAY PLAN**

### PROPOSED PLAYGROUND EQUIPMENT -

COLOURS ARE INDICATIVE ONLY

d Toddler Wanaka 107 Timber module