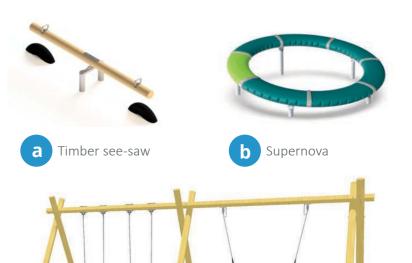

### PROPOSED PLAYGROUND EQUIPMENT -

COLOURS ARE INDICATIVE ONLY

Flying Saucer Timber double swing with basket

Existing trees

Proposed trees

Proposed planting Open lawn space

Bark safety surfacing

Concrete path