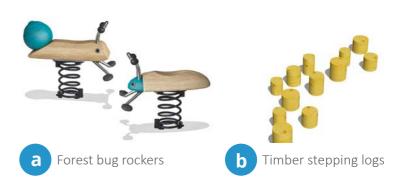

### PROPOSED PLAYGROUND EQUIPMENT -

COLOURS ARE INDICATIVE ONLY

Flying Saucer Timber double swing with basket

Existing trees

Proposed trees

Proposed planting Open lawn space

Bark safety surfacing

Concrete path