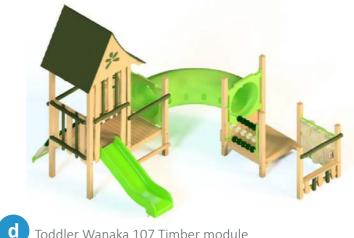

### PROPOSED PLAYGROUND EQUIPMENT -

COLOURS ARE INDICATIVE ONLY

d Toddler Wanaka 107 Timber module