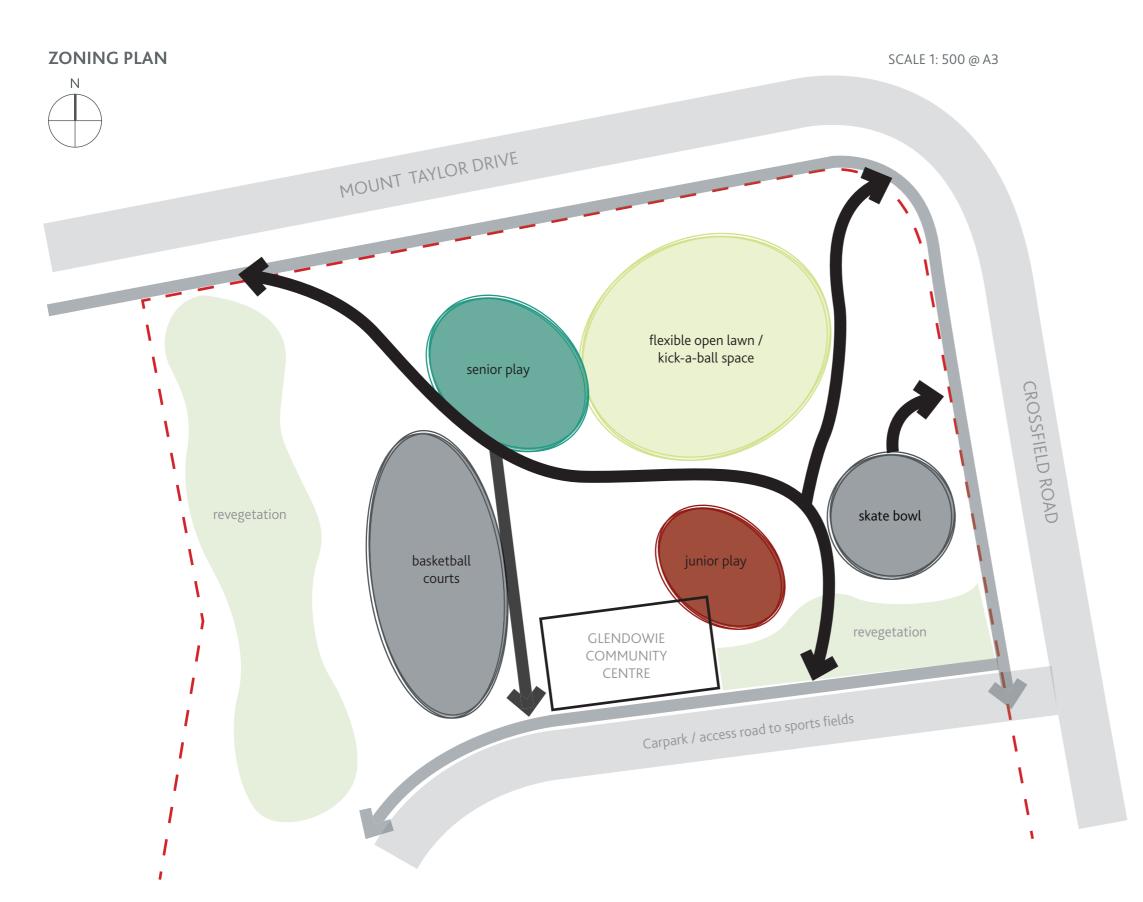

# CROSSFIELD RESERVE PLAYGROUND : PROPOSED UPGRADE DECEMBER 2021 Spatial Zoning

Overall concept plan

- 1 Proposed new senior play space. Flush concrete edging
- 2 Junior play space, with bark cushionfall. Retains existing raised timber edge, fence and shade sail
- (3) Proposed new path connections
- 4) Flexible open lawn / kick-a-ball space retained
- 5 New edging to existing skate bowl
- 6 New high-five seating to existing basketball court
- 7 Proposed amenity planting
- 8 Proposed riparian revegetation
- (9) Proposed park signage at Crossfield Reserve entrance