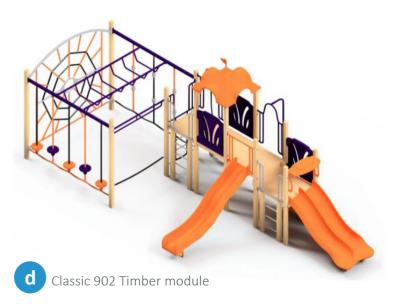

### PROPOSED PLAYGROUND EQUIPMENT -

COLOURS ARE INDICATIVE ONLY

d Toddler Wanaka 107 Timber module